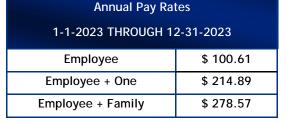

### Monthly Bank Draft Rates

### 1-1-2023 THROUGH 12-31-2023

| Employee          | \$ 8.82  |
|-------------------|----------|
| Employee + One    | \$ 18.84 |
| Employee + Family | \$ 24.43 |

For More Information Please Contact:

Dennis Krol Insurance 800.467.5765 502.875.3477 krolinsurance@bellsouth.net